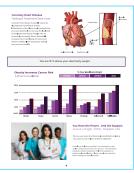

## **Rapid, Reliable Body Composition Testing**

Engage Patients With Graphic-Rich Measurement Data

Only the BodyCompScale Elite delivers the accuracy, speed, and convenience today's physicians and healthcare staff need. Our exclusive patient report templates connect raw patient data data to their larger health picture through five pages of motivating graphics, charts, and relevant disease risk information.

#### **Body Composition and Metabolic Measurements**

- **Total Weight**
- Body Fat %
- Body Mass Index
- Fat-Free Mass
- **Total Water**
- Muscle Mass
- Basal Metabolic Rate
- Activity-Based Caloric Burn Rates
- Segmental Fat Distribution Analysis
- Health Risk Assessment Profile